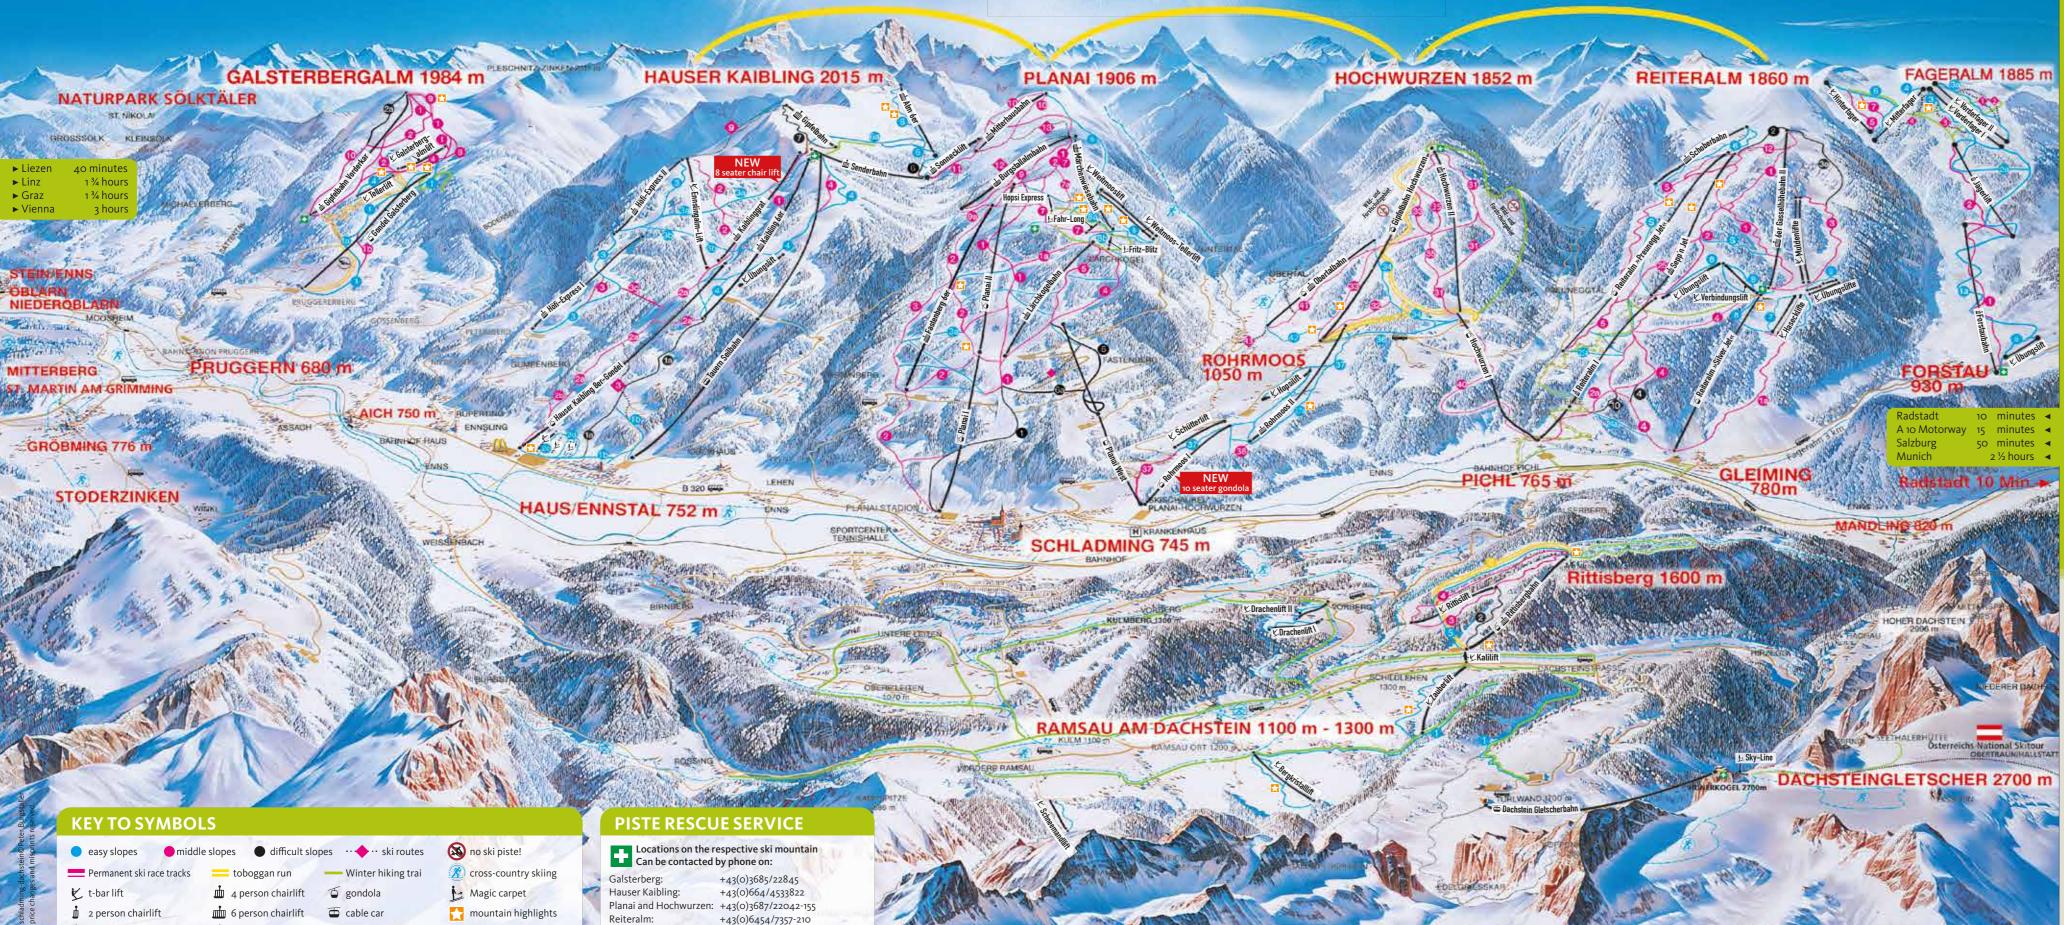

# THE SCHLADMING-DACHSTEIN ADVENTURE REGION IN SKI AMADÉ

176 kilometres of pistes including 123 non-stop kilometres in the 23 mountain highlights including the Funslope and Snowpark 4-Mountain Ski Link

# The Schladming-Dachstein **Adventure Region**

is among the largest and most popular ski centres in Austria and includes the Dachstein Glacier with its attractions. You can enjoy 176 kilometres of superb pistes of all difficu-Ity levels, while 69 modern cable cars and lifts whisk you up the mountainside and more than **90 inviting huts** are perfect for recharging your batteries!

# 4-Mountain Ski Link

The Schladming 4-Mountain Ski Link (Hauser Kaibling, Planai, Hochwurzen, Reiteralm) offers 123 non-stop kilometres of pistes and is THE destination for skiing pleasure. Fabulous skiing from early winter right through to Easter! www.skiregion.cc

# Our mountains

Planai | www.planai.at Tel.: +43(0)3687/22042 Hochwurzen | www.planai.at

Tel.: +43(0)3687/22042 Hauser Kaibling | www.hauser-kaibling.at Tel.: +43(0)3686/3030

**Reiteralm** | www.reiteralm.at Tel.: +43(0)6454/7357

**Fageralm** | www.fageralm.at Tel.: +43(0)6454/7357-900

**Galsterberg** | www.galsterberg.at Tel.: +43(0)3685/22845

Ski Rittisberg | www.rittisberg.at Tel.: +43(0)3687/81776

Dachstein-Gletscher | www.derdachstein.at Tel.: +43(0)3687/22042-800 Note opening hours.